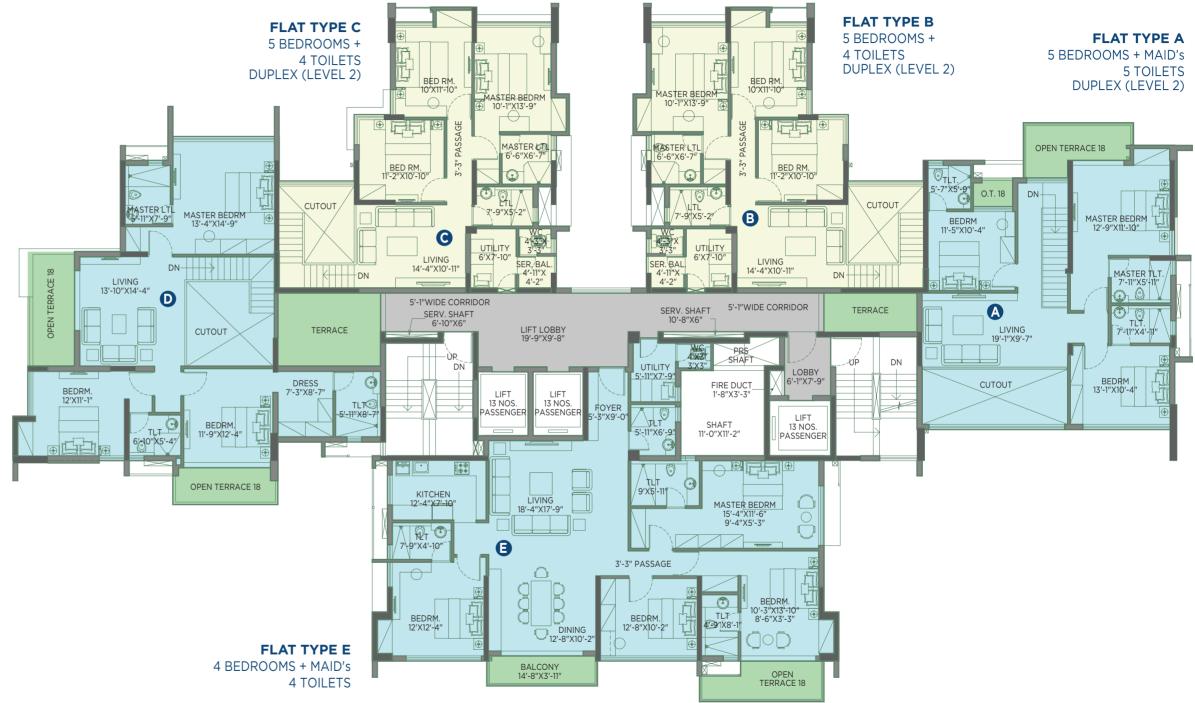

# 17th FLOOR (DUPLEX) BLOCK A2

S

E

N

| Flat No. | HIRA Carpet<br>Area<br>(sq. ft.) | Balcony<br>Area<br>(sq. ft.) | Terrace<br>Area<br>(sq. ft.) |
|----------|----------------------------------|------------------------------|------------------------------|
| А        | 1966                             | 19                           | 308                          |
| В        | 1766                             | -                            | 89                           |
| с        | 1766                             | -                            | 86                           |
| D        | 2323                             | -                            | 519                          |
| E        | 1643                             | 57                           | 72                           |

4 TOILETS

# FLAT TYPE D 5 BEDROOMS + MAID's 5 TOILETS DUPLEX (LEVEL 2)