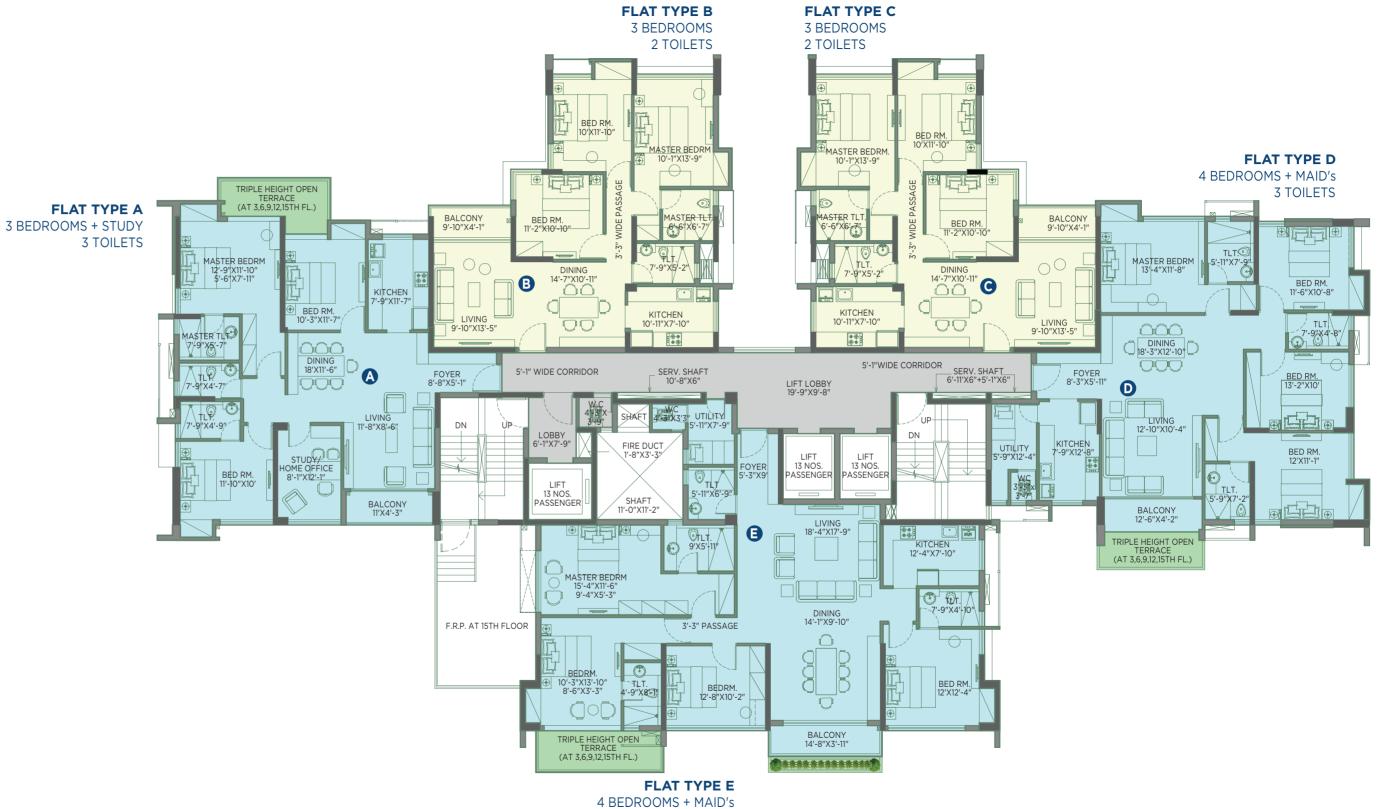

# 5TH, 8TH, 11TH, 14TH FLOOR BLOCK A1

FLAT TYPE A

**3 TOILETS** 

3 BEDROOMS + STUDY

| Flat No. | HIRA Carpet<br>Area<br>(sq. ft.) | Balcony<br>Area<br>(sq. ft.) | Terrace<br>Area<br>(sq. ft.) |
|----------|----------------------------------|------------------------------|------------------------------|
| А        | 1202                             | 47                           | 88                           |
| В        | 949                              | 40                           | -                            |
| С        | 949                              | 40                           | -                            |
| D        | 1411                             | 52                           | 78                           |
| E        | 1643                             | 57                           | 72                           |

# 17TH FLOOR (DUPLEX) BLOCK A1

| Flat No. | HIRA Carpet<br>Area<br>(sq. ft.) | Balcony<br>Area<br>(sq. ft.) | Terrace<br>Area<br>(sq. ft.) |
|----------|----------------------------------|------------------------------|------------------------------|
| А        | 1966                             | 19                           | 308                          |
| В        | 1766                             | -                            | 89                           |
| с        | 1766                             | -                            | 89                           |
| D        | 2323                             | -                            | 519                          |
| E        | 1643                             | 57                           | 72                           |