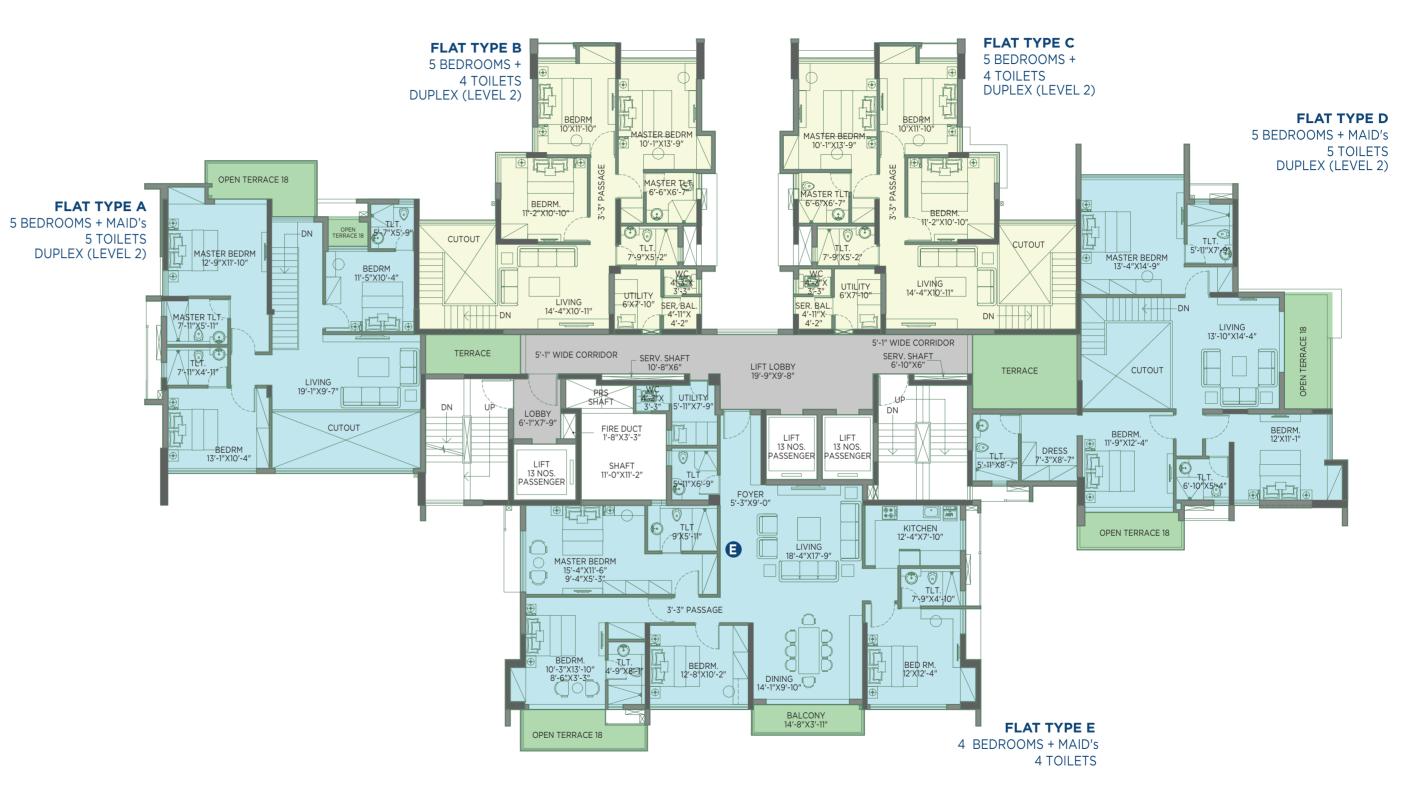

# 17th FLOOR (DUPLEX) BLOCK A2

S

E

N

| Flat No. | HIRA Carpet<br>Area<br>(sq. ft.) | Balcony<br>Area<br>(sq. ft.) | Terrace<br>Area<br>(sq. ft.) |
|----------|----------------------------------|------------------------------|------------------------------|
| А        | 1966                             | 19                           | 308                          |
| В        | 1766                             | -                            | 89                           |
| с        | 1766                             | -                            | 86                           |
| D        | 2323                             | -                            | 519                          |
| E        | 1643                             | 57                           | 72                           |

# FLAT TYPE D 5 BEDROOMS + MAID's 5 TOILETS DUPLEX (LEVEL 2)