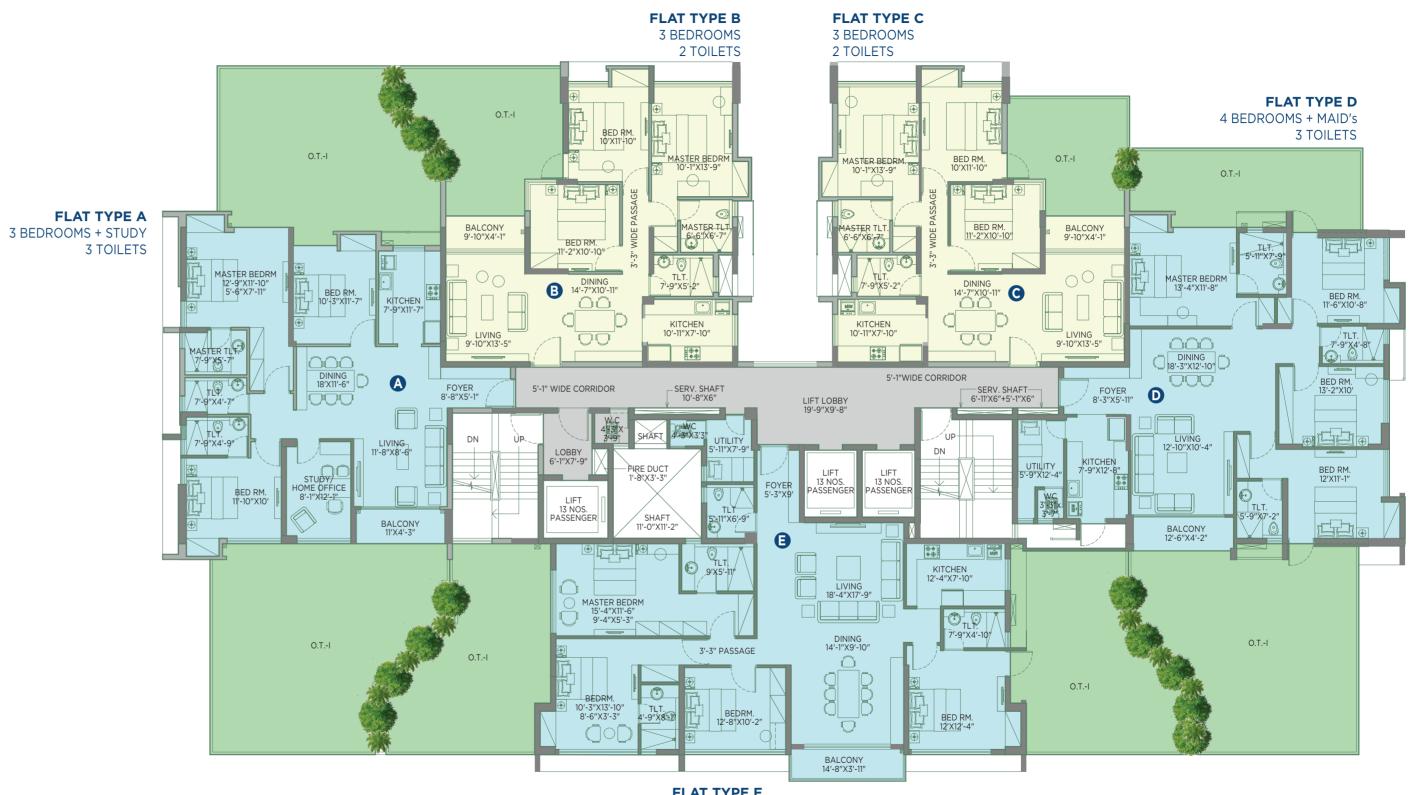

#### 0.T.-I BED RM. 10'X11'-10" 日日 O.T.-I BALCONY 9'-10"X4'-1" BED RM. 11'-2"X10'-10" 비근무 00 тіт MASTER BEDRM 13'-4"X11'-8" 3-11"X7'-9" BED RM. 11'-6"X10'-8" С $\bigcirc \bigcirc$ DINING 4'-7"X10'-1 -----7-9"X4'-8" LIVING 00 $\bigcirc \bigcirc \bigcirc \bigcirc$ 9'-10"X13'-5" DINING 18'-3"X12'-10" \_\_\_\_ BED RM. 13'-2"X10' 5'-1"WIDE CORRIDOR SERV. SHAFT 6'-11'X6"+5'-1"X6" FOYER 8'-3"X5'-11" D \_\_\_\_ UTILITY 5'-9"X12'-4" KITCHEN 7'-9"X12'-8" ♥♥ BED RM. 12'X11'-1" LIVING 12'-10"X10'-4" $\Theta$ 3-3 TLT. 5'-9'(X7'-2 arth BALCONY 12'-6"X4'-2" KITCHEN 12'-4"X7'-10" 7'-9"X4'-10" 0.T.-I O.T.-I BEDRM. 12'X12'-4" FLAT TYPE E