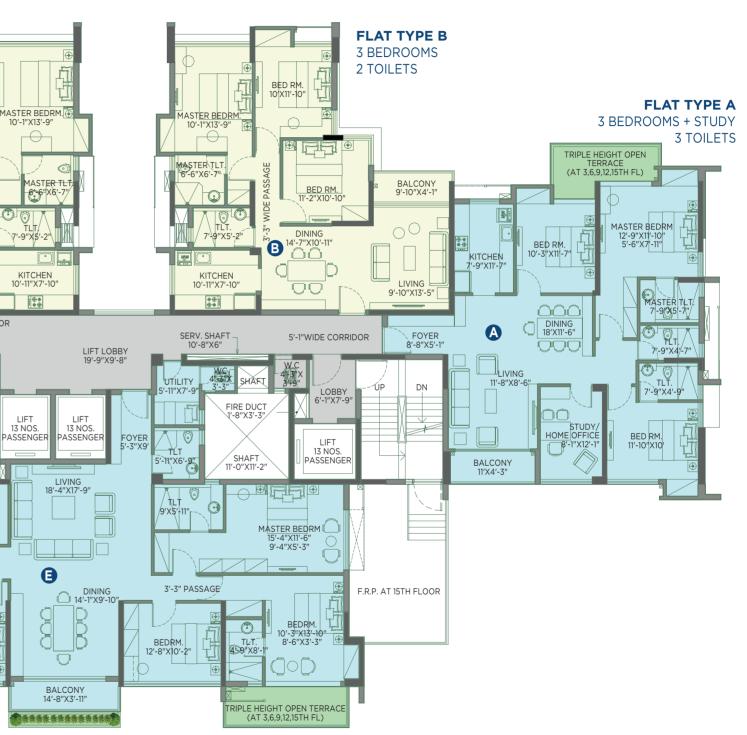

# 5TH, 8TH, 11TH, 14TH FLOOR BLOCK A1

FLAT TYPE A

**3 TOILETS** 

3 BEDROOMS + STUDY

| Flat No. | HIRA Carpet<br>Area<br>(sq. ft.) | Balcony<br>Area<br>(sq. ft.) | Terrace<br>Area<br>(sq. ft.) |
|----------|----------------------------------|------------------------------|------------------------------|
| А        | 1202                             | 47                           | 88                           |
| В        | 949                              | 40                           | -                            |
| С        | 949                              | 40                           | -                            |
| D        | 1411                             | 52                           | 78                           |
| E        | 1643                             | 57                           | 72                           |