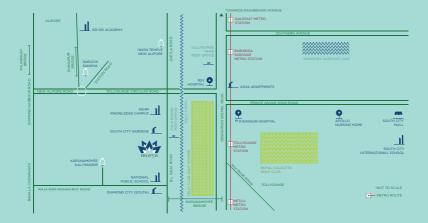

#### Located in close proximity to New Alipore is the perfect blend of history and modernity, convenience and comfort. Everything is within reach when you live in Morya.

#### SCHOOLS

| SRI SRI ACADEMY          | 3.2 KM |
|--------------------------|--------|
| MP BIRLA FOUNDATION      | 3.6 KM |
| SOUTH CITY INTERNATIONAL | 4.0 KM |

### HOSPITALS

| RSV HOSTPITAL        | 2.2 | KM |
|----------------------|-----|----|
| M R BANGUR HOSPITAL  | 2.3 | KM |
| B.P. PODDAR HOSPITAL | 2.9 | KM |
| CMRI HOSPITAL        | 5.7 | KM |

#### ENTERTAINMENT

|       | TOLLYGUNGE    | CLUB | 0.5 KM |
|-------|---------------|------|--------|
| ROYAL | CALCUTTA GOLF | CLUB | 2.8 KM |
|       | SOUTH CITY    | MALL | 3.9 KM |

#### OTHERS

| NEW ALIPORE CROSSING | 2.5 | KM |
|----------------------|-----|----|
| (SURUCHI SANGHA)     |     |    |
| ALIPORE              | 4.6 | KM |
| DIAMOND CITY SOUTH   | 0.8 | KM |

#### TRANSIT POINTS

|         |         | AIRPORT | 27.6 | км |
|---------|---------|---------|------|----|
| SEALDAH | RAILWAY | STATION | 10.5 | KM |
| HOWRAH  | RAILWAY | STATION | 13.7 | KM |

#### METRO RAILWAYS

| TOLLYGUNGE       | METRO | 1.8 | KM |
|------------------|-------|-----|----|
| NETAJI           | METRO | 2.0 | KM |
| RABINDRA SAROBAR | METRO | 2.3 | KM |