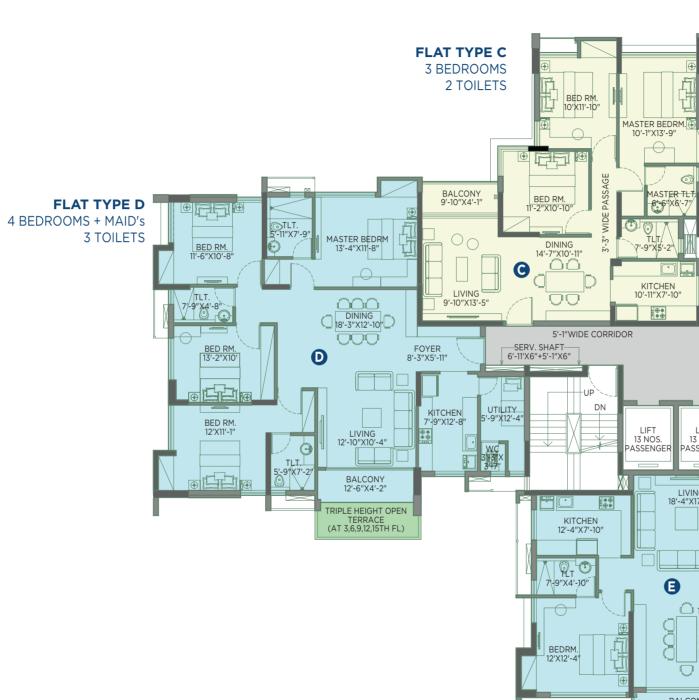

FLAT TYPE E 4 BEDROOMS + MAID's 4 TOILETS S N

#### 0.T.-I BED RM. 10'X11'-10" 日日 O.T.-I BALCONY 9'-10"X4'-1" BED RM. 11'-2"X10'-10" 비근무 00 тіт MASTER BEDRM 13'-4"X11'-8" 3-11"X7'-9" BED RM. 11'-6"X10'-8" С $\bigcirc \bigcirc$ DINING 4'-7"X10'-1 -----7-9"X4'-8" LIVING 00 $\bigcirc \bigcirc \bigcirc \bigcirc$ 9'-10"X13'-5" DINING 18'-3"X12'-10" \_\_\_\_ BED RM. 13'-2"X10' 5'-1"WIDE CORRIDOR SERV. SHAFT 6'-11'X6"+5'-1"X6" FOYER 8'-3"X5'-11" D \_\_\_\_ UTILITY 5'-9"X12'-4" KITCHEN 7'-9"X12'-8" ♥♥ BED RM. 12'X11'-1" LIVING 12'-10"X10'-4" $\Theta$ 3-3 TLT. 5'-9'(X7'-2 arth BALCONY 12'-6"X4'-2" KITCHEN 12'-4"X7'-10" 7'-9"X4'-10" 0.T.-I O.T.-I BEDRM. 12'X12'-4" FLAT TYPE E

4 BEDROOMS + MAID's 4 TOILETS