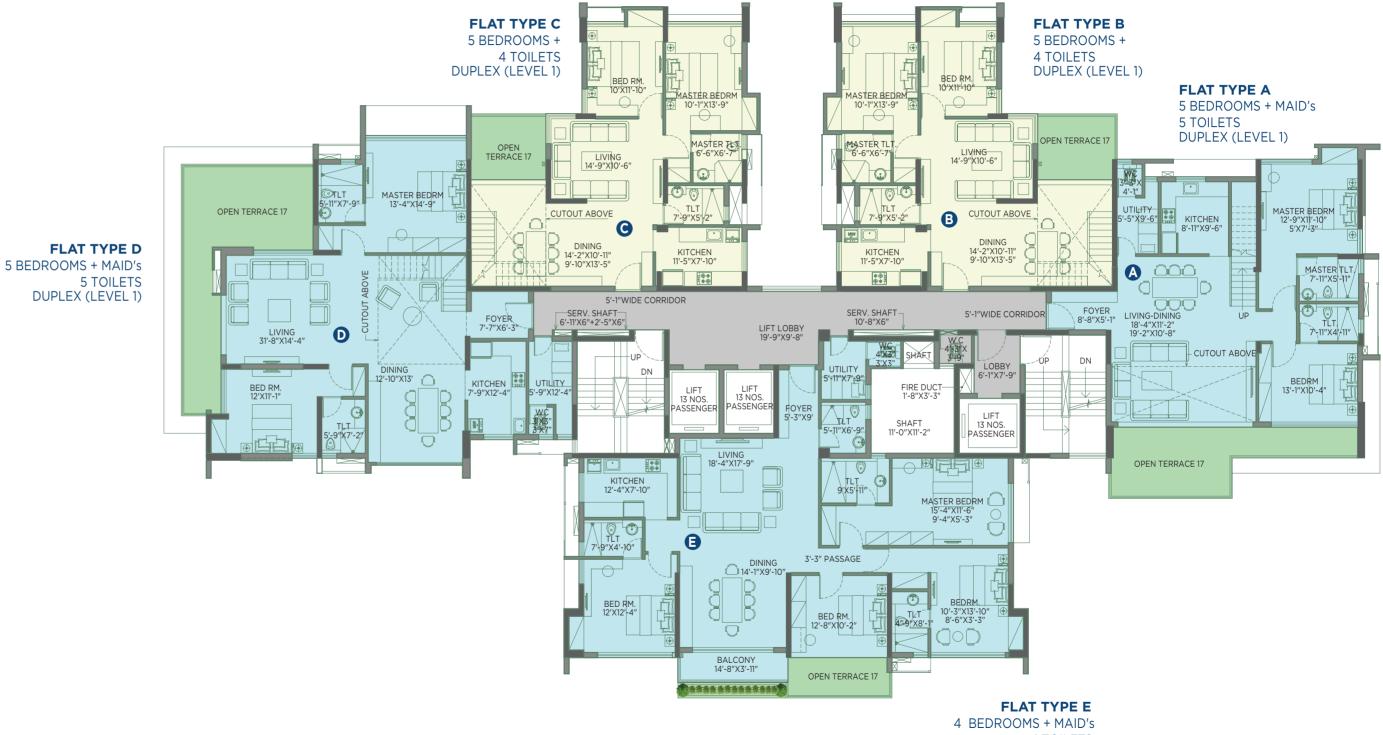

1ST FLOOR BLOCK A1

| Flat No. | HIRA Carpet<br>Area<br>(sq. ft.) | Balcony<br>Area<br>(sq. ft.) | Terrace<br>Area<br>(sq. ft.) |
|----------|----------------------------------|------------------------------|------------------------------|
| А        | 1202                             | 47                           | 1218                         |
| В        | 949                              | 40                           | 304                          |
| с        | 949                              | 40                           | 203                          |
| D        | 1411                             | 52                           | 966                          |
| E        | 1643                             | 57                           | 883                          |

FLAT TYPE E 4 BEDROOMS + MAID's 4 TOILETS S N