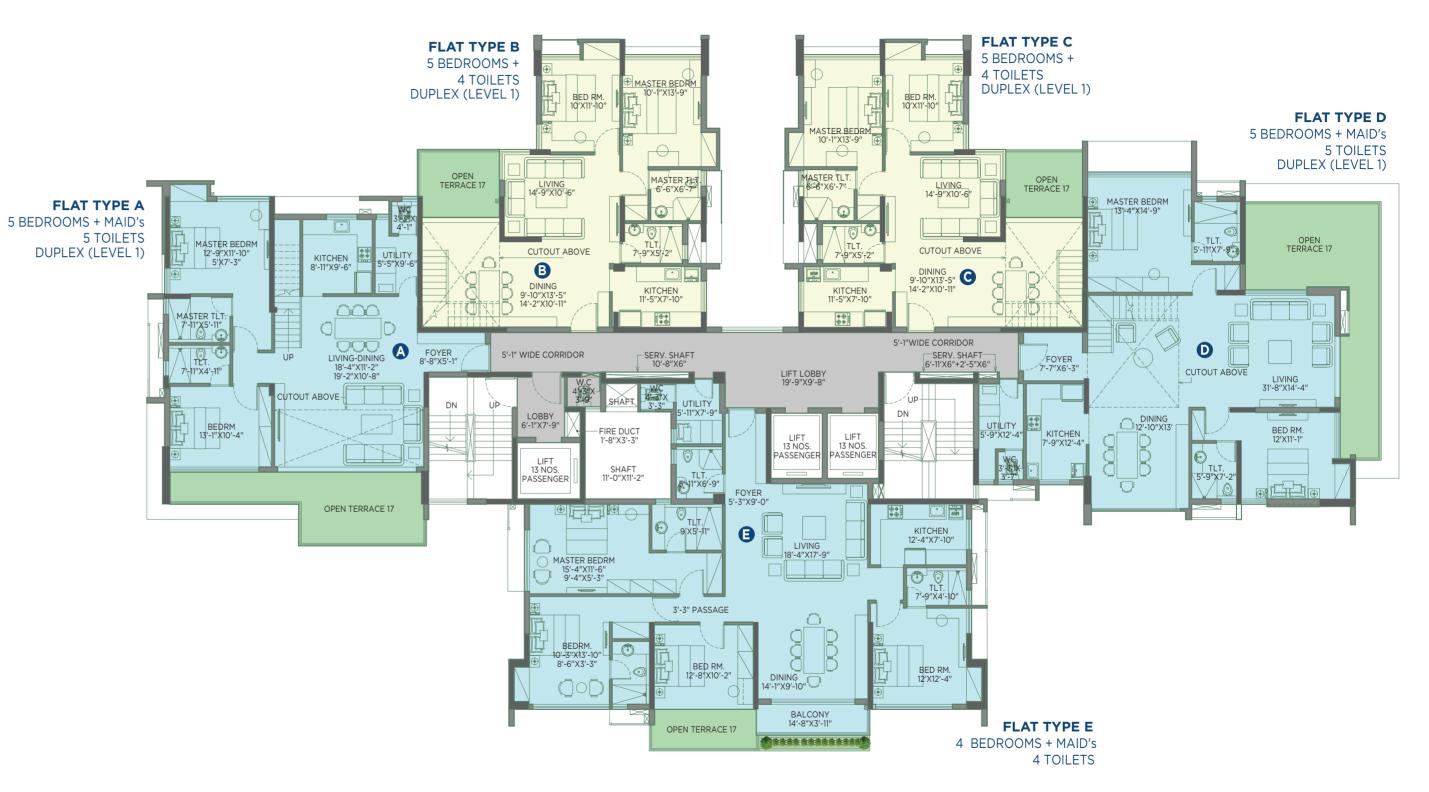

1ST FLOOR BLOCK A1

| Flat No. | HIRA Carpet<br>Area<br>(sq. ft.) | Balcony<br>Area<br>(sq. ft.) | Terrace<br>Area<br>(sq. ft.) |
|----------|----------------------------------|------------------------------|------------------------------|
| А        | 1202                             | 47                           | 1218                         |
| В        | 949                              | 40                           | 304                          |
| с        | 949                              | 40                           | 203                          |
| D        | 1411                             | 52                           | 966                          |
| E        | 1643                             | 57                           | 883                          |

# 17TH FLOOR (DUPLEX) BLOCK A1

| Flat No. | HIRA Carpet<br>Area<br>(sq. ft.) | Balcony<br>Area<br>(sq. ft.) | Terrace<br>Area<br>(sq. ft.) |
|----------|----------------------------------|------------------------------|------------------------------|
| А        | 1966                             | 19                           | 308                          |
| В        | 1766                             | -                            | 89                           |
| с        | 1766                             | -                            | 89                           |
| D        | 2323                             | -                            | 519                          |
| E        | 1643                             | 57                           | 72                           |