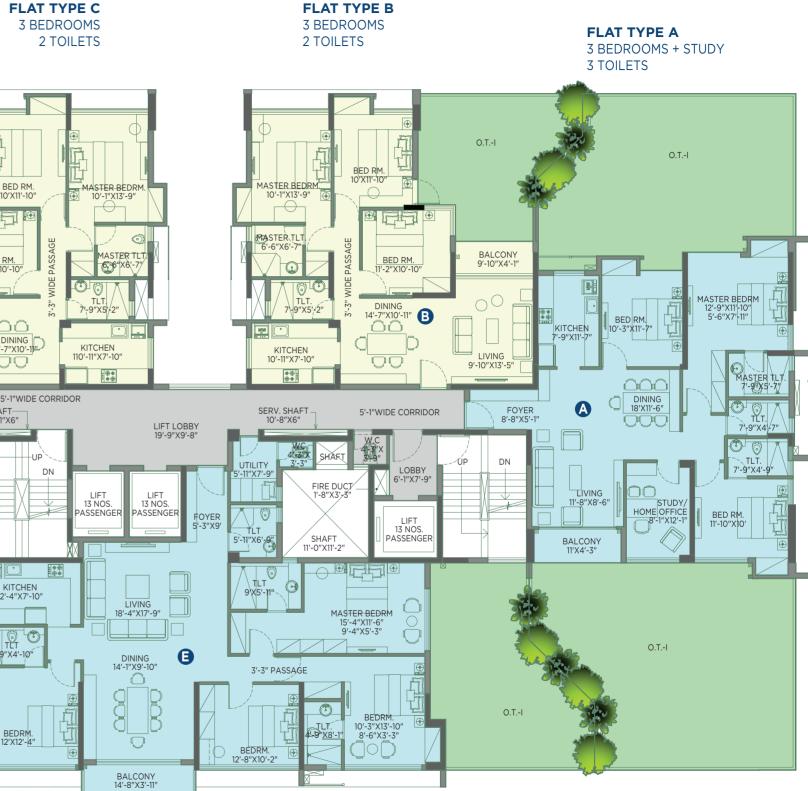

# 5TH, 8TH, 11TH, 14TH FLOOR BLOCK A1

FLAT TYPE A

**3 TOILETS** 

3 BEDROOMS + STUDY

| Flat No. | HIRA Carpet<br>Area<br>(sq. ft.) | Balcony<br>Area<br>(sq. ft.) | Terrace<br>Area<br>(sq. ft.) |
|----------|----------------------------------|------------------------------|------------------------------|
| А        | 1202                             | 47                           | 88                           |
| В        | 949                              | 40                           | -                            |
| С        | 949                              | 40                           | -                            |
| D        | 1411                             | 52                           | 78                           |
| E        | 1643                             | 57                           | 72                           |