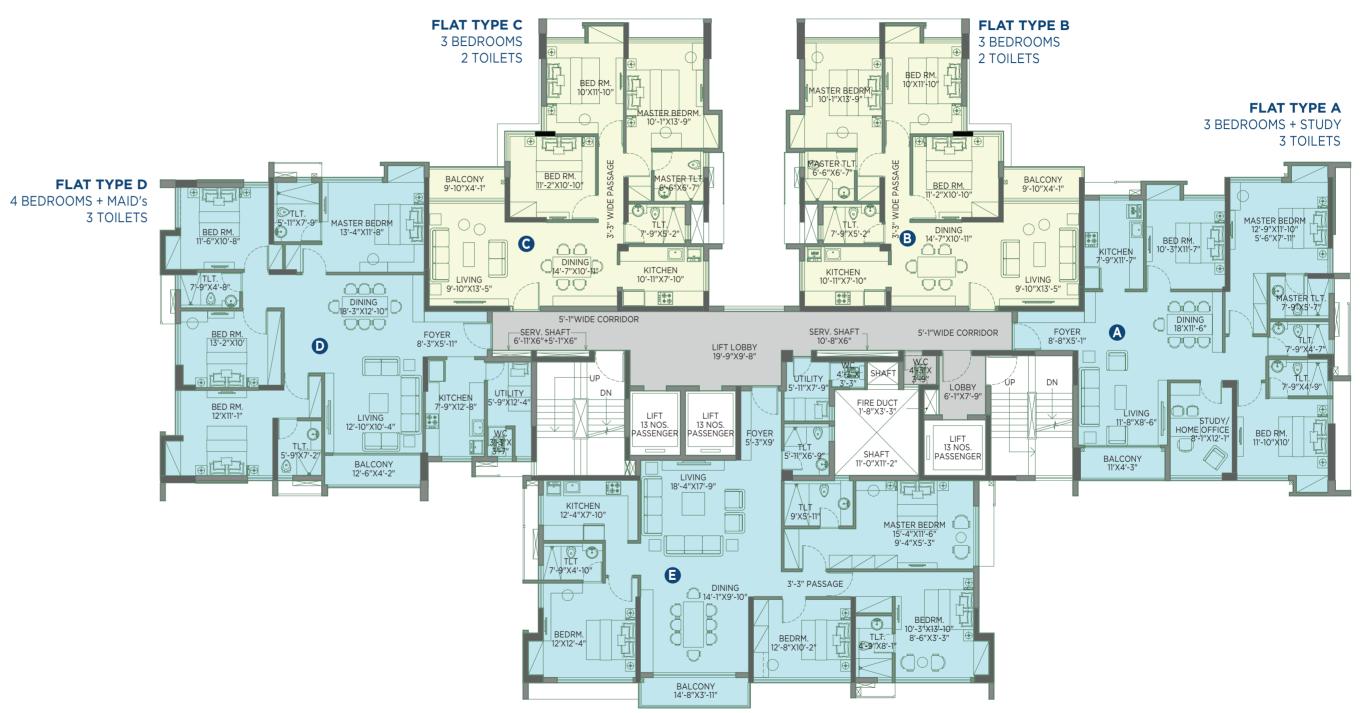

t<br>Area<br>(sq. ft.) | Balcony<br>Area<br>(sq. ft.) | Terrace<br>Area<br>(sq. ft.) |
|----------|----------------------------------|------------------------------|------------------------------|
| А        | 1202                             | 47                           | 1409                         |
| В        | 949                              | 40                           | 304                          |
| с        | 949                              | 40                           | 205                          |
| D        | 1411                             | 52                           | 951                          |
| E        | 1643                             | 57                           | 883                          |

**FLAT TYPE D** 4 BEDROOMS + MAID's 3 TOILETS

8





### 2ND FLOOR BLOCK A2

| Flat No. | HIRA Carpet<br>Area<br>(sq. ft.) | Balcony<br>Area<br>(sq. ft.) | Terrace<br>Area<br>(sq. ft.) |
|----------|----------------------------------|------------------------------|------------------------------|
| А        | 1202                             | 47                           | -                            |
| В        | 949                              | 40                           | -                            |
| с        | 949                              | 40                           | -                            |
| D        | 1411                             | 52                           | -                            |
| E        | 1643                             | 57                           | -                            |

FLA