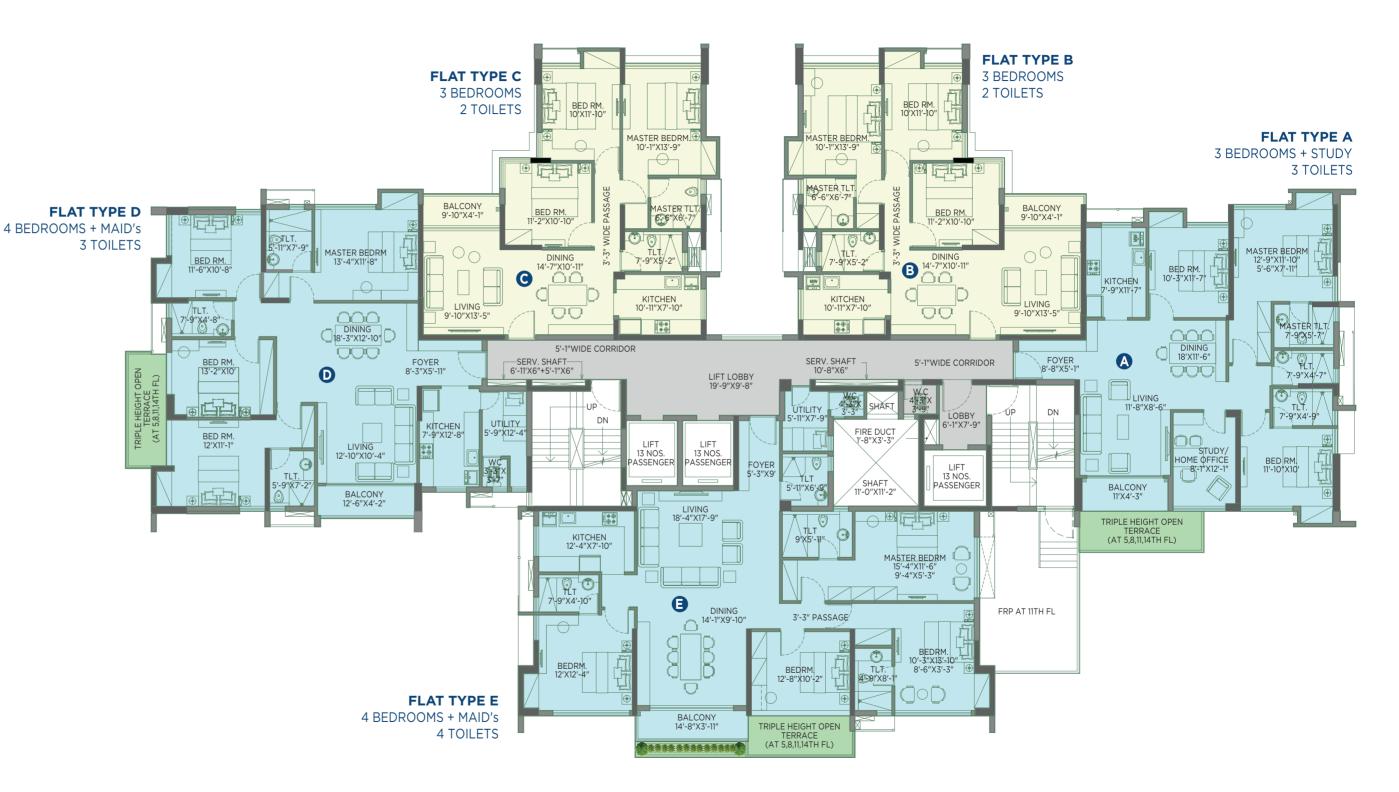

# 5TH, 8TH, 11TH, 14TH FLOOR BLOCK A1

FLAT TYPE A

**3 TOILETS** 

3 BEDROOMS + STUDY

| Flat No. | HIRA Carpet<br>Area<br>(sq. ft.) | Balcony<br>Area<br>(sq. ft.) | Terrace<br>Area<br>(sq. ft.) |
|----------|----------------------------------|------------------------------|------------------------------|
| А        | 1202                             | 47                           | 88                           |
| В        | 949                              | 40                           | -                            |
| С        | 949                              | 40                           | -                            |
| D        | 1411                             | 52                           | 78                           |
| E        | 1643                             | 57                           | 72                           |

# 5TH, 8TH, 11TH & 14TH FLOOR BLOCK A2

| Flat No. | HIRA Carpet<br>Area<br>(sq. ft.) | Balcony<br>Area<br>(sq. ft.) | Terrace<br>Area<br>(sq. ft.) |
|----------|----------------------------------|------------------------------|------------------------------|
| А        | 1202                             | 47                           | 88                           |
| В        | 949                              | 40                           | -                            |
| с        | 949                              | 40                           | -                            |
| D        | 1411                             | 52                           | 78                           |
| E        | 1643                             | 57                           | 72                           |