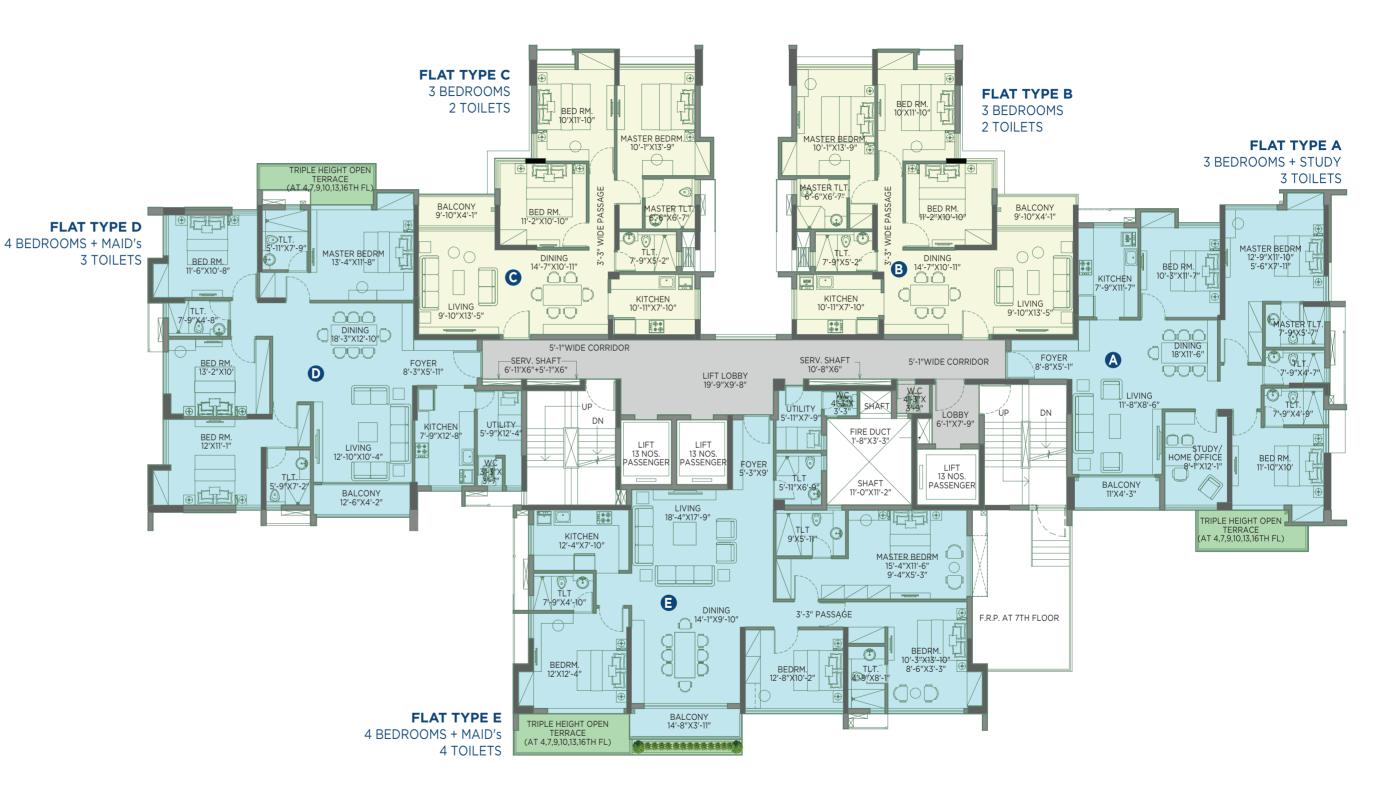

### 4TH, 7TH, 10TH, 13TH & 16TH FLOOR BLOCK A1

| Flat No. | HIRA Carpet<br>Area<br>(sq. ft.) | Balcony<br>Area<br>(sq. ft.) | Terrace<br>Area<br>(sq. ft.) |
|----------|----------------------------------|------------------------------|------------------------------|
| А        | 1202                             | 47                           | 72                           |
| В        | 949                              | 40                           | -                            |
| С        | 949                              | 40                           | -                            |
| D        | 1411                             | 52                           | 81                           |
| E        | 1643                             | 57                           | 79                           |

### 4TH, 7TH, 10TH, 13TH & 16TH FLOOR BLOCK A2

| Flat No. | HIRA Carpet<br>Area<br>(sq. ft.) | Balcony<br>Area<br>(sq. ft.) | Terrace<br>Area<br>(sq. ft.) |
|----------|----------------------------------|------------------------------|------------------------------|
| А        | 1202                             | 47                           | 72                           |
| В        | 949                              | 40                           | -                            |
| с        | 949                              | 40                           | -                            |
| D        | 1411                             | 52                           | 81                           |
| E        | 1643                             | 57                           | 79                           |