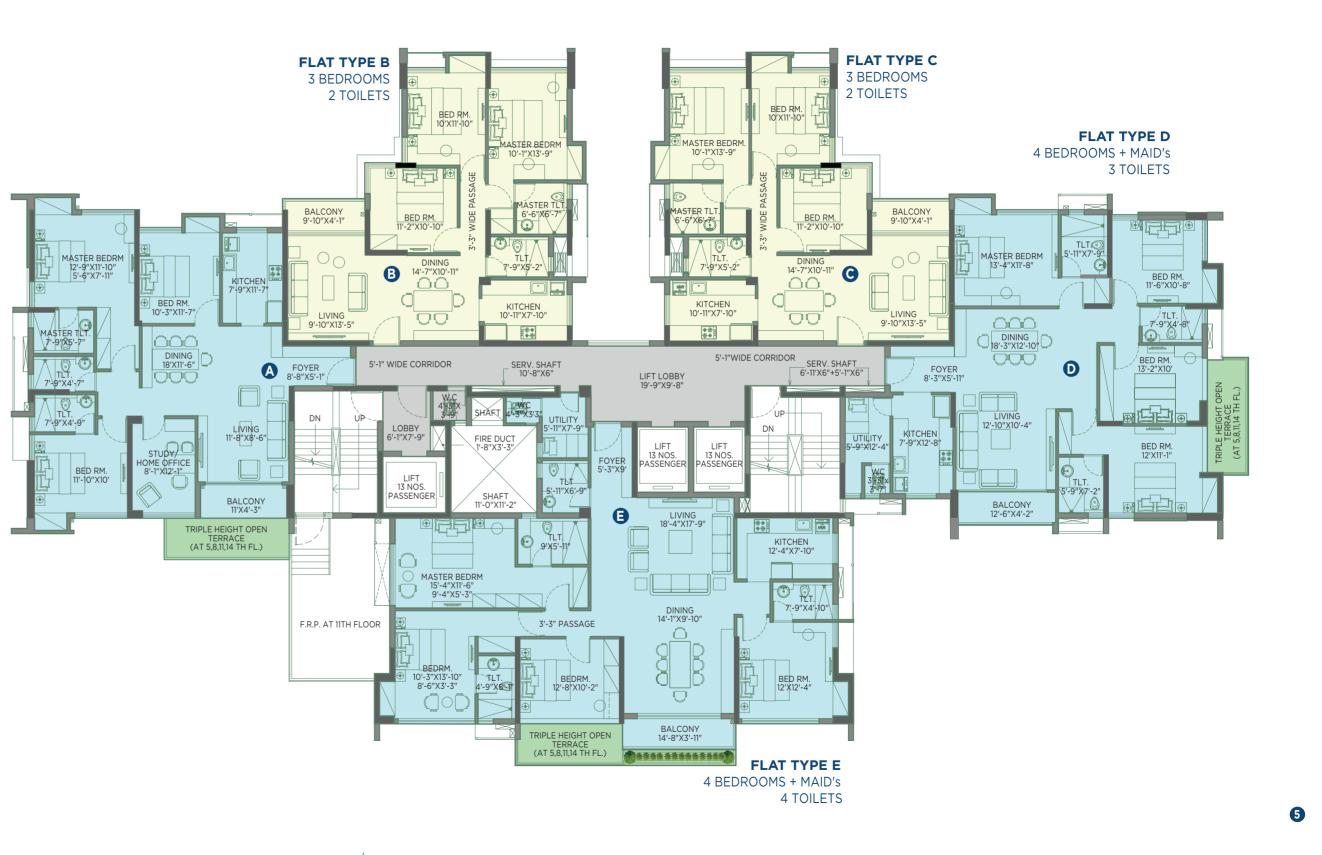

# 5TH, 8TH, 11TH & 14TH FLOOR BLOCK A2

| Flat No. | HIRA Carpet<br>Area<br>(sq. ft.) | Balcony<br>Area<br>(sq. ft.) | Terrace<br>Area<br>(sq. ft.) |
|----------|----------------------------------|------------------------------|------------------------------|
| А        | 1202                             | 47                           | 88                           |
| В        | 949                              | 40                           | -                            |
| с        | 949                              | 40                           | -                            |
| D        | 1411                             | 52                           | 78                           |
| E        | 1643                             | 57                           | 72                           |

# 17th FLOOR (DUPLEX) BLOCK A2

S

E

N

| Flat No. | HIRA Carpet<br>Area<br>(sq. ft.) | Balcony<br>Area<br>(sq. ft.) | Terrace<br>Area<br>(sq. ft.) |
|----------|----------------------------------|------------------------------|------------------------------|
| А        | 1966                             | 19                           | 308                          |
| В        | 1766                             | -                            | 89                           |
| с        | 1766                             | -                            | 86                           |
| D        | 2323                             | -                            | 519                          |
| E        | 1643                             | 57                           | 72                           |