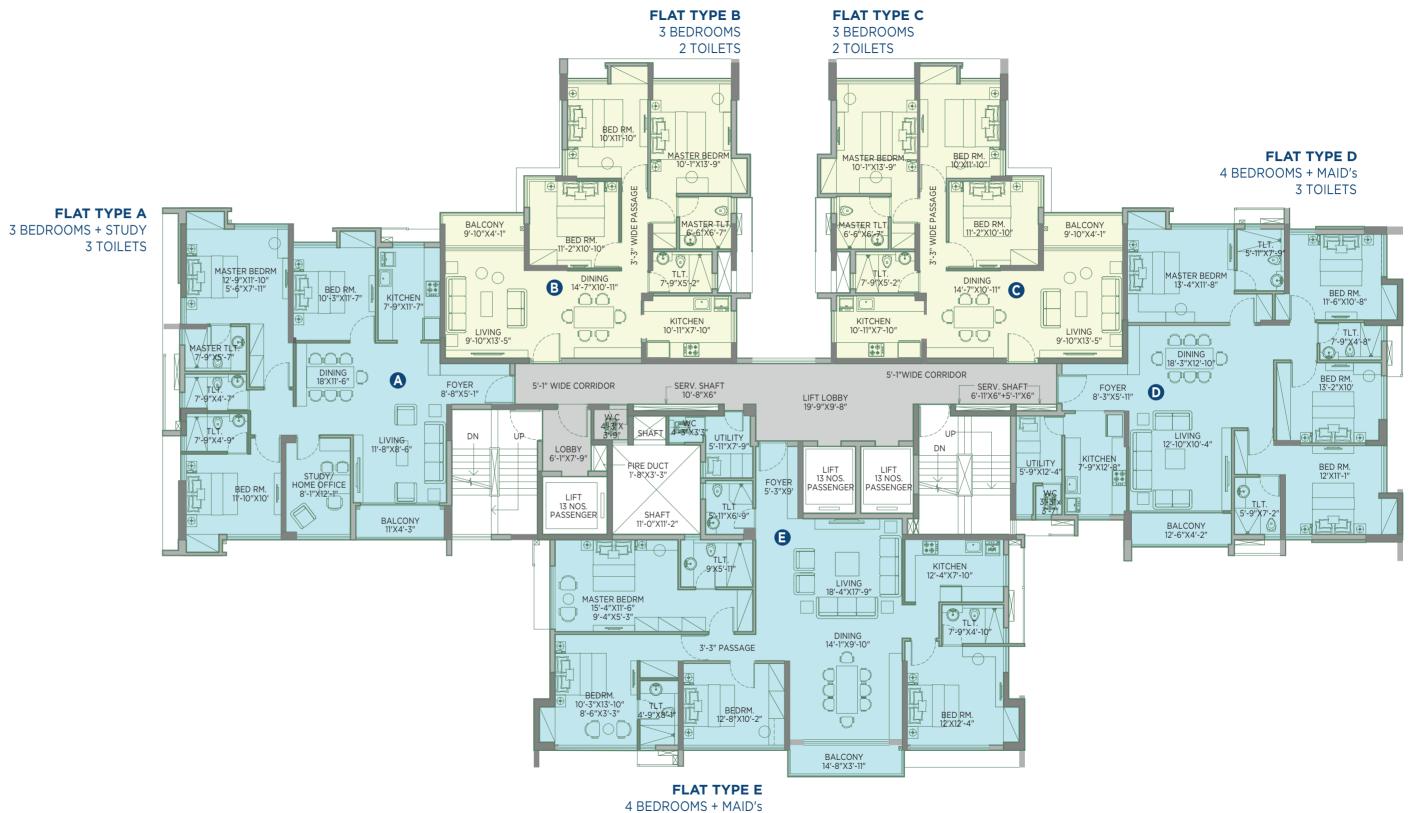

1ST FLOOR BLOCK A1

| Flat No. | HIRA Carpet<br>Area<br>(sq. ft.) | Balcony<br>Area<br>(sq. ft.) | Terrace<br>Area<br>(sq. ft.) |
|----------|----------------------------------|------------------------------|------------------------------|
| А        | 1202                             | 47                           | 1218                         |
| В        | 949                              | 40                           | 304                          |
| с        | 949                              | 40                           | 203                          |
| D        | 1411                             | 52                           | 966                          |
| E        | 1643                             | 57                           | 883                          |

# 2ND FLOOR BLOCK A1

| Flat No. | HIRA Carpet<br>Area<br>(sq. ft.) | Balcony<br>Area<br>(sq. ft.) | Terrace<br>Area<br>(sq. ft.) |
|----------|----------------------------------|------------------------------|------------------------------|
| А        | 1202                             | 47                           | -                            |
| В        | 949                              | 40                           | -                            |
| с        | 949                              | 40                           | -                            |
| D        | 1411                             | 52                           | -                            |
| E        | 1643                             | 57                           | -                            |

### 3RD, 6TH, 9TH, 12TH & 15TH FLOOR BLOCK A1

| Flat No. | HIRA Carpet<br>Area<br>(sq. ft.) | Balcony<br>Area<br>(sq. ft.) | Terrace<br>Area<br>(sq. ft.) |
|----------|----------------------------------|------------------------------|------------------------------|
| А        | 1202                             | 47                           | 83                           |
| В        | 949                              | 40                           | -                            |
| с        | 949                              | 40                           | -                            |
| D        | 1411                             | 52                           | 65                           |
| E        | 1643                             | 57                           | 86                           |

### 4TH, 7TH, 10TH, 13TH & 16TH FLOOR BLOCK A1

| Flat No. | HIRA Carpet<br>Area<br>(sq. ft.) | Balcony<br>Area<br>(sq. ft.) | Terrace<br>Area<br>(sq. ft.) |
|----------|----------------------------------|------------------------------|------------------------------|
| А        | 1202                             | 47                           | 72                           |
| В        | 949                              | 40                           | -                            |
| С        | 949                              | 40                           | -                            |
| D        | 1411                             | 52                           | 81                           |
| E        | 1643                             | 57                           | 79                           |

# 5TH, 8TH, 11TH, 14TH FLOOR BLOCK A1

FLAT TYPE A

**3 TOILETS** 

3 BEDROOMS + STUDY

| Flat No. | HIRA Carpet<br>Area<br>(sq. ft.) | Balcony<br>Area<br>(sq. ft.) | Terrace<br>Area<br>(sq. ft.) |
|----------|----------------------------------|------------------------------|------------------------------|
| А        | 1202                             | 47                           | 88                           |
| В        | 949                              | 40                           | -                            |
| С        | 949                              | 40                           | -                            |
| D        | 1411                             | 52                           | 78                           |
| E        | 1643                             | 57                           | 72                           |