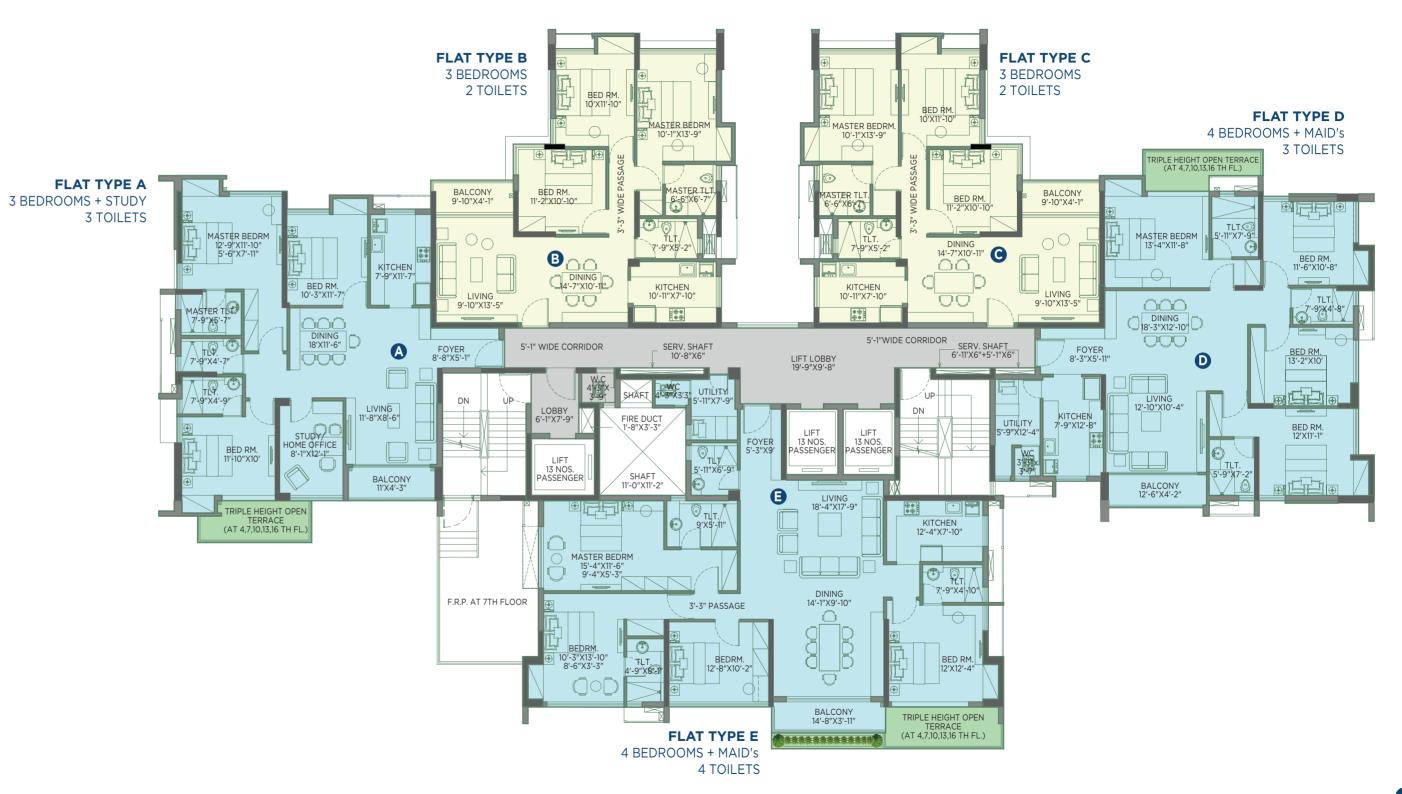

### 4TH, 7TH, 10TH, 13TH & 16TH FLOOR BLOCK A1

| Flat No. | HIRA Carpet<br>Area<br>(sq. ft.) | Balcony<br>Area<br>(sq. ft.) | Terrace<br>Area<br>(sq. ft.) |
|----------|----------------------------------|------------------------------|------------------------------|
| А        | 1202                             | 47                           | 72                           |
| В        | 949                              | 40                           | -                            |
| С        | 949                              | 40                           | -                            |
| D        | 1411                             | 52                           | 81                           |
| E        | 1643                             | 57                           | 79                           |

### 4TH, 7TH, 10TH, 13TH & 16TH FLOOR BLOCK A2

| Flat No. | HIRA Carpet<br>Area<br>(sq. ft.) | Balcony<br>Area<br>(sq. ft.) | Terrace<br>Area<br>(sq. ft.) |
|----------|----------------------------------|------------------------------|------------------------------|
| А        | 1202                             | 47                           | 72                           |
| В        | 949                              | 40                           | -                            |
| с        | 949                              | 40                           | -                            |
| D        | 1411                             | 52                           | 81                           |
| E        | 1643                             | 57                           | 79                           |